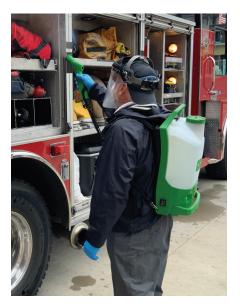

## DISINFECTION APPLICATION PROCESS

RTech's disinfection application process includes;

- Electrostatic sprayer, pump or battery sprayer, or manual spray process
- Use of hospital grade, WHO approved disinfectants
- Adherence to MOPH guidelines including Personal Protective Equipment (PPE)