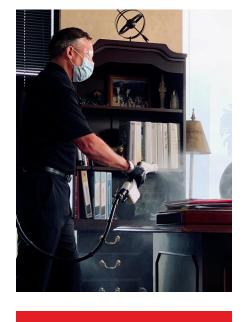

## DISINFECTION APPLICATION PROCESS

RTech's disinfection application process includes;

- Electrostatic sprayer, pump or battery sprayer, or manual spray process
- Use of hospital grade, WHO approved disinfectants
- Adherence to MOPH guidelines including Personal Protective Equipment (PPE)

## HIGH-FREQUENCY TOUCH AREAS

High-frequency touch areas for disinfection application include items such as;

- Light switches
- Handrails
- Elevator buttons
- Door handles and entryway doors
- Restroom faucets and dispensers
- Phones, keyboards and mouse devices