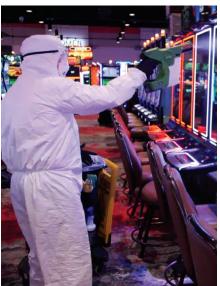

## DISINFECTION APPLICATION PROCESS

RTech's disinfection application process includes;

- Electrostatic sprayer, pump or battery sprayer, or manual spray process
- Use of hospital grade, WHO approved disinfectants
- Adherence to MOPH guidelines including Personal Protective Equipment (PPE)

## HIGH-FREQUENCY TOUCH AREAS

High-frequency touch areas for disinfection application include items such as;

- Light switches
- Handrails
- Elevator buttons
- Door handles and entryway doors
- Restroom faucets and dispensers
- Phones, keyboards and mouse devices